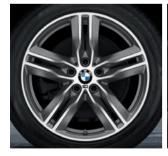

## 18" M Performance Double Spoke 570M, Ferric Grev<sup>†</sup>

Ferric Grey†
Bridgestone® Blizzak LM-001
Run-flat Tire, 225/50 R18 95H

Our Price: \$3,599<sup>†</sup> Installation: \$123.90<sup>†</sup>

36 11 2 409 024 Not for M35i or M sport brakes.