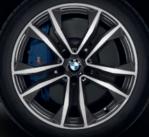

## 19" M Performance Double Spoke 715M, Orbit Grey<sup>†</sup>

Pirelli® Winter Sottozero 3 Run-flat Tires, 225/45 R19 96V XL

Our Price: \$5,199† Installation: \$123.90†

36 11 0 003 046