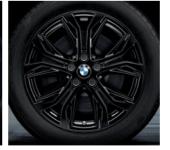

## 18" Y-Spoke 566, Jet Black†

Pirelli® Winter Sottozero 3 Run-flat Tires, 225/50 R18 95H

Our Price: \$3,067<sup>†</sup> Installation: \$123.90<sup>†</sup>

36 11 0 003 044 Not for M35i or M sport brakes.