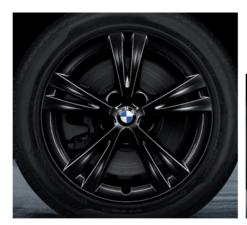

X1, 2016+

17" Double Spoke 385, Jet Black<sup>†</sup>

Our Price: \$2,499<sup>†</sup>

Installation: \$123.90†

Bridgestone® Blizzak LM-001 Run-flat Tires, 225/55 R17 97H

36 11 2 409 014 Not for M sport brakes.