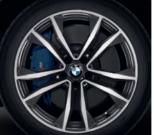

19" M Performance Double Spoke 715M, Orbit Grey†

Pirelli<sup>®</sup> Winter Sottozero 3 Run-flat Tires, 225/45 R19 96V XL

Our Price: \$5,199† Installation: \$123.90†

36 11 0 003 046

18" Y-Spoke 566, Jet Black†