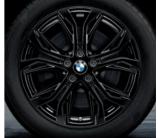

19" M Performance Double Spoke 715M, Orbit Grey†

Pirelli<sup>®</sup> Winter Sottozero 3 Run-flat Tires, 225/45 R19 96V XL

Our Price: \$5,199† Installation: \$123.90†

36 11 0 003 046

18" Y-Spoke 566, Jet Black†

Pirelli® Winter Sottozero 3 Run-flat Tires, 225/50 R18 95H

Our Price: \$3,067<sup>†</sup> Installation: \$123.90<sup>†</sup>

36 11 0 003 044 Not for M sport brakes.