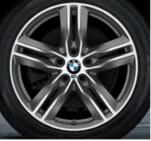

18" M Performance Double Spoke 570M, Ferric Grey<sup>†</sup>

Bridgestone® Blizzak LM-001 Run-flat Tires, 225/50 R18 95H

Our Price: \$3,599† Installation: \$123.90†

36 11 2 409 024 Not for M sport brakes.