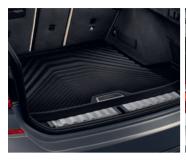

## ACCESSORIES FOR THE BMW 2 SERIES COUPÉ/CONVERTIBLE/GRAN COUPÉ/M2.

Luggage Compartment Mat Starting from Price: \$160<sup>†</sup>

51 47 2 357 214 (Coupé/M2) 51 47 2 469 100 (Gran Coupé) Not for the Convertible.