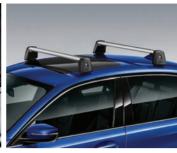

Collapsible Box Our Price: \$64.50<sup>†</sup>

51 47 2 303 796 Not for the Convertible.

Roof Rack Starting from Price: \$390<sup>†</sup>

82 71 2 361 815 (Coupé/M2) 82 71 2 457 810 (Gran Coupé) Not for the Convertible.