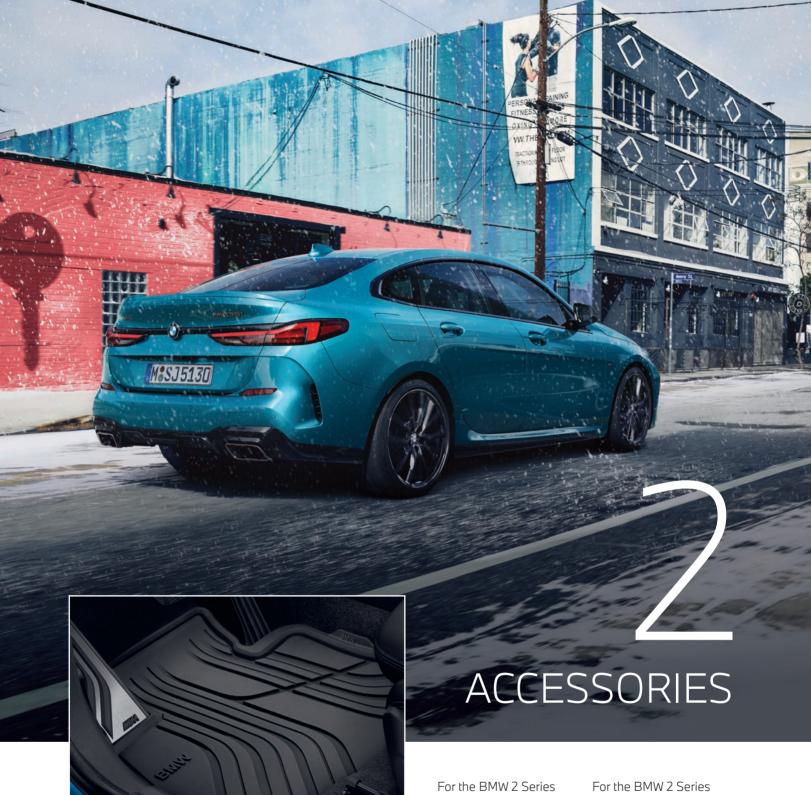

## ALL-WEATHER FLOOR MATS.

Precision-fitted mats featuring a raised rim to protect the footwells against moisture and dirt. Elegantly styled in black, the mats are a perfect match for every interior.

For the BMW 2 Series Coupé/Convertible/M2:

Our Price: \$105† (Front) Our Price: \$77† (Rear)

51 47 2 210 208 (Front) 51 47 2 297 420 (Rear) Sold separately. For the BMW 2 Series Gran Coupé:

Our Price: \$125† (Front) Our Price: \$92† (Rear)

51 47 2 469 121 (Front) 51 47 2 469 123 (Rear) Sold separately.