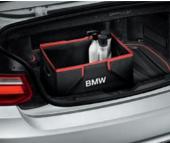

Collapsible Box Our Price: \$64.50<sup>†</sup>

51 47 2 303 796 Not for the Convertible.

Roof Rack Starting from Price: \$390<sup>†</sup>

82 71 2 361 815 (Coupé/M2) 82 71 2 457 810 (Gran Coupé) Not for the Convertible.