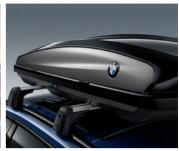

## ACCESSORIES FOR THE BMW 7 SERIES.

Luggage Compartment Mat Our Price: \$255†

51 47 2 365 435

Collapsible Box Our Price: \$64.50†

51 47 2 303 796

Roof Rack Our Price: \$565†

51 47 2 365 435

Roof Box 320/420/520 L Our Price: \$835<sup>†</sup>