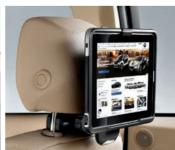

Price: \$97† (Rear)

51 47 2 365 427 (Front) 51 47 2 365 430 (Rear) Sold separately.

## ACCESSORIES FOR THE BMW 7 SERIES.



Luggage Compartment Mat Our Price: \$255†

51 47 2 365 435



Collapsible Box Our Price: \$64.50†

51 47 2 303 796



Roof Rack Our Price: \$565†

51 47 2 365 435



Roof Box 320/420/520 L Our Price: \$835<sup>†</sup>

82 73 2 420 634



Ski & Snowboard Holder Our Price: \$430<sup>†</sup>

82 72 2 326 527



LED Door Projectors Our Price: \$170<sup>†</sup>

63 31 2 414 105



Travel & Comfort Base Carrier Our Price: \$36.25<sup>†</sup>

51 95 2 183 852



Travel & Comfort Coat Hanger Our Price: \$115<sup>†</sup>

51 95 2 449 251



Travel & Comfort Folding Table Our Price: \$175†

51 95 2 449 252



Travel & Comfort Universal Hook Our Price: \$54†

51 95 2 449 253



Travel & Comfort Tablet Holder Our Price: \$190†

51 95 2 408 224