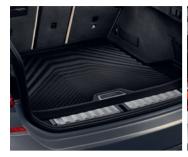

## ACCESSORIES FOR THE BMW 7 SERIES.

Luggage Compartment Mat Our Price: \$255†

51 47 2 365 435

Collapsible Box Our Price: \$64.50†

51 47 2 303 796

Roof Rack Our Price: \$565†

51 47 2 365 435

Roof Box 320/420/520 L Our Price: \$835<sup>†</sup>