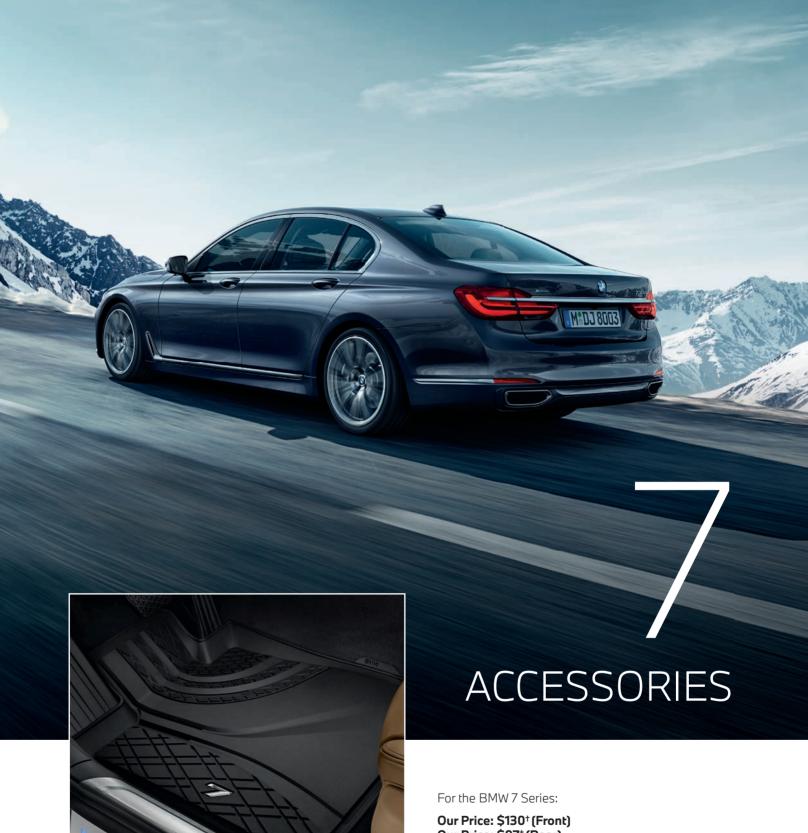

## ALL-WEATHER FLOOR MATS.

Precision-fitted mats featuring a raised rim to protect the footwells against moisture and dirt. Elegantly styled in black, the mats are a perfect match for every interior.

Our Price: \$130† (Front) Our Price: \$97† (Rear)

51 47 2 365 427 (Front) 51 47 2 365 430 (Rear) Sold separately.