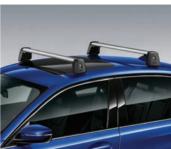

## ALL-WEATHER FLOOR MATS.

Precision-fitted mats featuring a raised rim to protect the footwells against moisture and dirt. Elegantly styled in black, the mats are a perfect match for every interior.