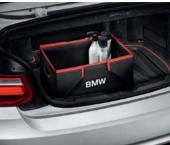

## ACCESSORIES FOR THE BMW 6 SERIES/M6.

Luggage Compartment Mat Our Price: \$220†

51 47 2 432 165

Collapsible Box Our Price: \$64.50†

51 47 2 303 796

Roof Rack Our Price: \$490†

82 71 2 365 397

Roof Box 320/420/520 L Our Price: \$835<sup>†</sup>