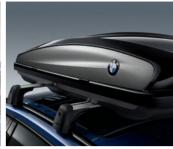

## ACCESSORIES FOR THE BMW 6 SERIES/M6.

Luggage Compartment Mat Our Price: \$220†

51 47 2 432 165

Collapsible Box Our Price: \$64.50†

51 47 2 303 796

Roof Rack Our Price: \$490†

82 71 2 365 397

Roof Box 320/420/520 L Our Price: \$835<sup>†</sup>