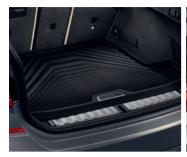

## ACCESSORIES FOR THE BMW 6 SERIES/M6.

Luggage Compartment Mat Our Price: \$220†

51 47 2 432 165

Collapsible Box Our Price: \$64.50†

51 47 2 303 796

Roof Rack Our Price: \$490†

82 71 2 365 397

Roof Box 320/420/520 L Our Price: \$835<sup>†</sup>