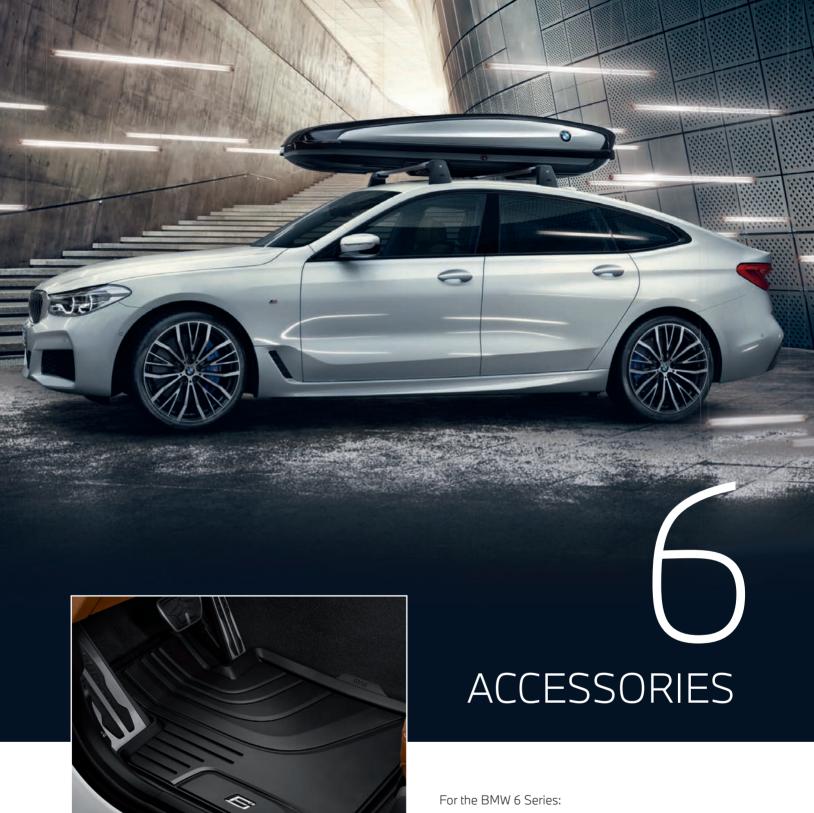

## ACCESSORIES FOR THE BMW 6 SERIES/M6.

Luggage Compartment Mat Our Price: \$220†

51 47 2 432 165

Collapsible Box Our Price: \$64.50†

51 47 2 303 796

Roof Rack Our Price: \$490†

82 71 2 365 397

Roof Box 320/420/520 L Our Price: \$835<sup>†</sup>