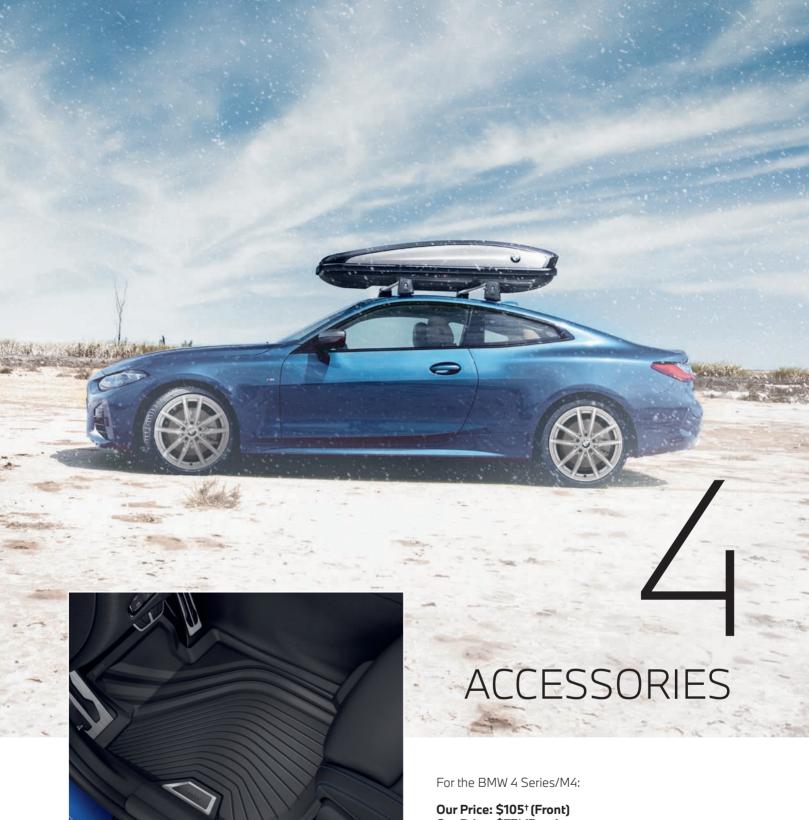

## ACCESSORIES FOR THE BMW 4 SERIES/M4.

Luggage Compartment Mat Our Price: \$160†

51 47 2 295 245 (Coupé/M4) 51 47 2 357 149 (Gran Coupé)

Collapsible Box Our Price: \$64.50†

51 47 2 303 796 Not for the Convertible/M4.