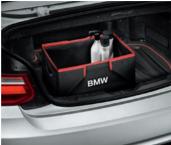

Roof Rack Our Price: \$390†

82 71 2 361 815 Not for the Coupé/Convertible.

Roof Box 320/420/520 L Our Price: \$835<sup>†</sup>

82 73 2 420 634 Not for the Convertible.

Ski & Snowboard Holder Our Price: \$430<sup>+</sup>