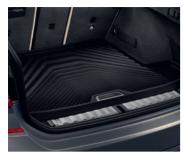

## ACCESSORIES FOR THE BMW 4 SERIES/M4.

Luggage Compartment Mat Our Price: \$160†

51 47 2 295 245 (Coupé/M4) 51 47 2 357 149 (Gran Coupé)

Collapsible Box Our Price: \$64.50†

51 47 2 303 796 Not for the Convertible/M4.